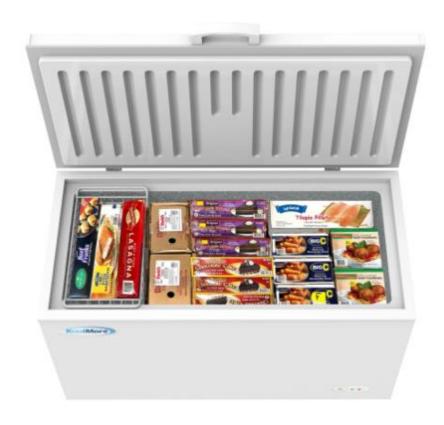

#### **Features**

- All-Purpose Deep Freezer Chest
- Consistent Cabinet Temperatures.
- Smooth-Rolling Caster Wheels.
- ETL Listed for Safety and Sanitation.
- Includes Two Movable Wire Storage Baskets.
- Anti-Theft Locking Lid.