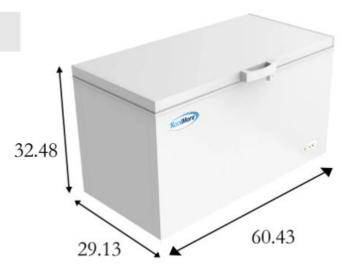

#### Dimensions

| Product Length        | 61    | Minimum back clearance | 4 in           |
|-----------------------|-------|------------------------|----------------|
| Product Depth (in.)   | 29.13 | Product Height (in.)   | 32.48          |
| Product Width (in.)   | 60.43 | Capacity (cu. Ft.)     | 16             |
| Product Weight (lbs.) | 138.9 | Packaging Dimensions   | 62.2x34.2x30.3 |